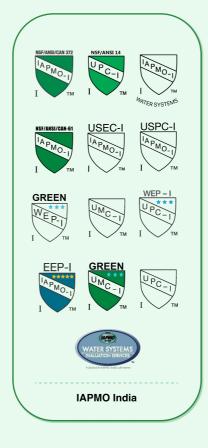

#### INTERNATIONAL STANDARDS

- NSF/ANSI 42,44,53,55,58,60,177,241,244
- NSF/ANSI/CAN 61 and 372
- NSF Protocol P231
- NSF Protocol P376
- IAPMO/ ANSI Z601
- ASSE LEC 2004-2019
- ASTM A888-2021
- CISPI 301-2021
- CSA B45.12-2013/IAPMO Z402
- WQA S-200,300

#### **NATIONAL (INDIA) STANDARDS**

- · IS16240:2023
- · IS14724:1999
- · IS14543:2016
- · IS10500:2012
- IAPMO-I WPS-01:2019
- WEP-I:2024